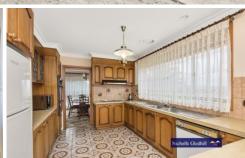

## 88 Daniel Solander Drive ENDEAVOUR HILLS VIC

Magic Views 3 Bedrooms

Full Ensuite - Mirrored Built in Robe

**Ducted Heating/Cooling and Vacuum Systems** 

Powder Room Timber Kitchen

Formal Lounge & Separate Dining