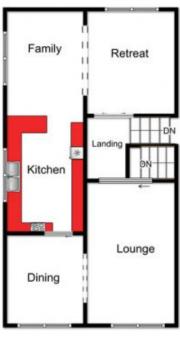

## Split Level Dwelling

Ground Level Top Level Midle Level

88 Daniel Solander Drive, Endeavour Hills Fixtures & Fittings are for display purposes only, not to scale