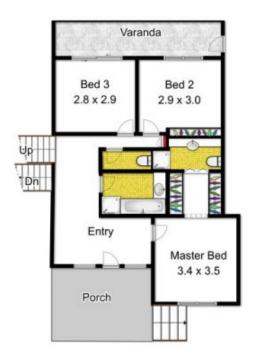

## Split Level Dwelling

Ground Level Top Level Midle Level

88 Daniel Solander Drive, Endeavour Hills Fixtures & Fittings are for display purposes only, not to scale