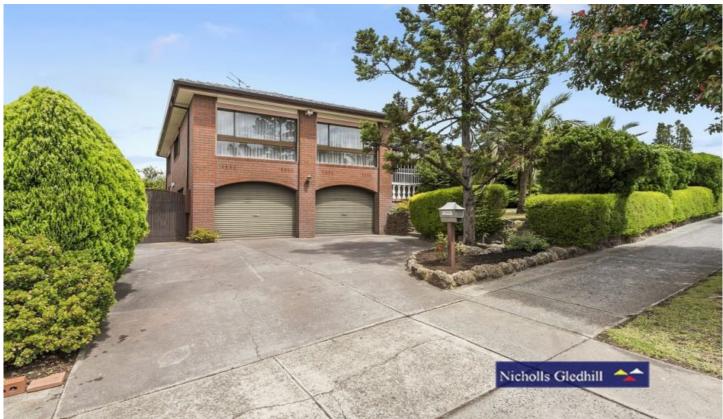

## 88 Daniel Solander Drive ENDEAVOUR HILLS VIC

Magic Views 3 Bedrooms

Full Ensuite - Mirrored Built in Robe

**Ducted Heating/Cooling and Vacuum Systems** 

Powder Room Timber Kitchen

Formal Lounge & Separate Dining

Land Size 654m2

Directly Opposite Kids Playground