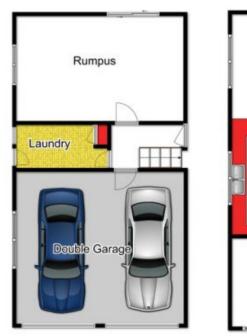

## Split Level Dwelling

Ground Level Top Level Midle Level

88 Daniel Solander Drive, Endeavour Hills Fixtures & Fittings are for display purposes only, not to scale